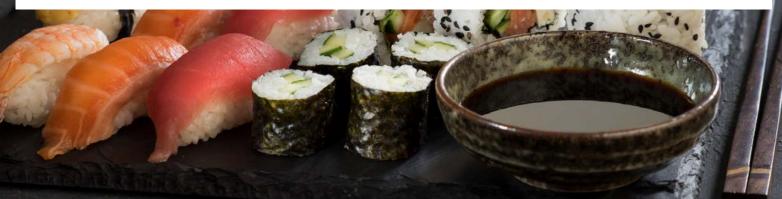

## Classic Soy Sauces

Akari Soy Sauce can be used in a range of meals, snacks and desserts. Enhance the flavour of burger patties, grilled pineapple, roasted nuts or even chocolate brownies with the taste of umami! Akari Classic Soy Sauces are available in a range of sizes for cooking convenience or as a perfect table top seasoning.