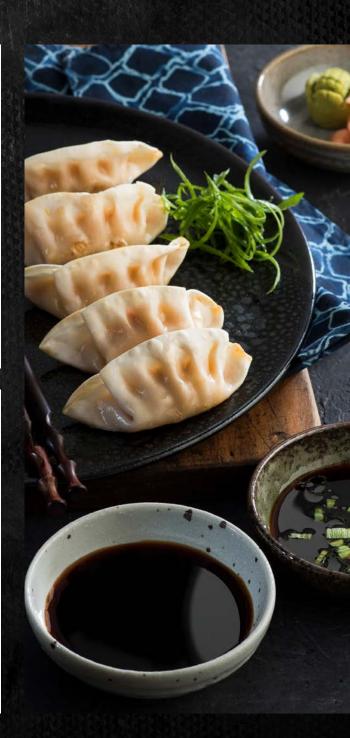

# Premium Japanese SOY SAUCE

THE COMPLETE RANGE

Akari Soy Sauce is made in Japan by Yamasa Corporation and draws on their 370 years of experience in the art of brewing. With consistent quality from generation to generation, Yamasa is the preferred soy sauce of senior chefs in Tokyo and around the world.

Made from selected ingredients and brewed with a long ageing process, many consider Akari soy sauce to be the finest made.