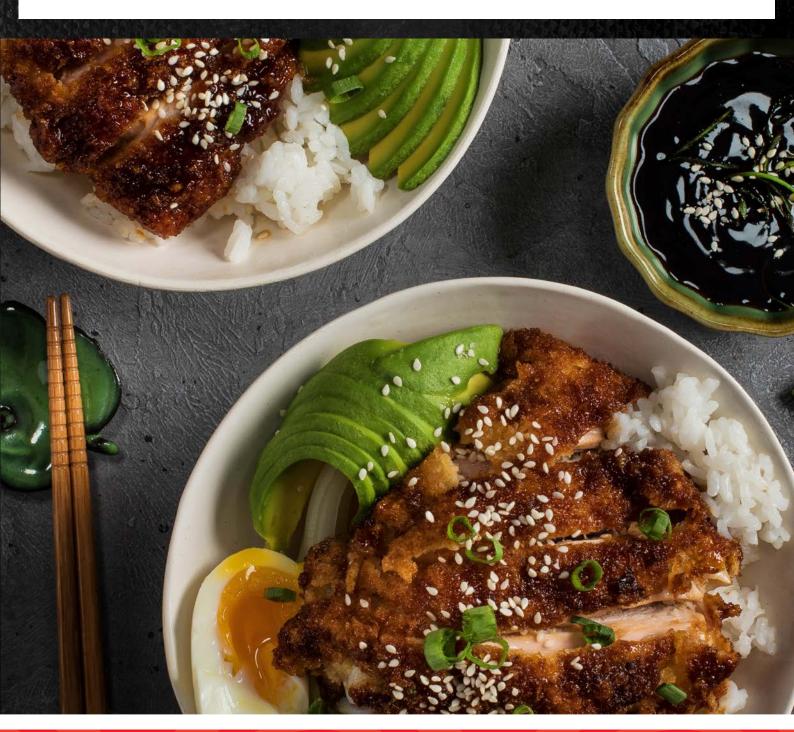

## Classic Soy Sauces

Akari Soy Sauce can be used in a range of meals, snacks and desserts. Enhance the flavour of burger patties, grilled pineapple, roasted nuts or even chocolate brownies with the taste of umami! Akari Classic Soy Sauces are available in a range of sizes for cooking convenience or as a perfect table top seasoning.

# Teriyaki

A delicious recipe created from brewed soy sauce blended with sugar and carefully selected spices. The perfect addition to grilled, fried or braised meat for a well balanced sweet and spicy flavour.