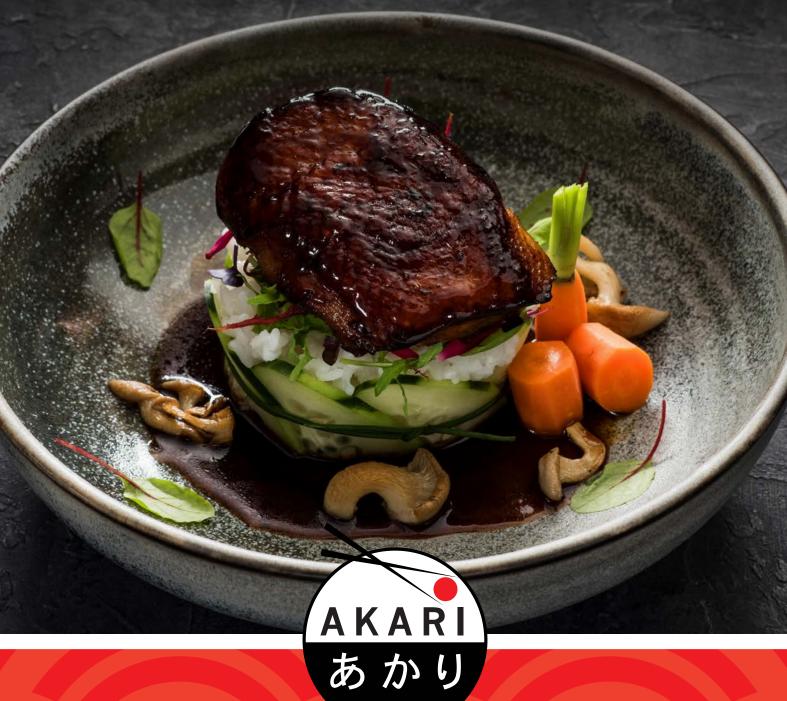

# Premium Japanese SOY SAUCE

THE COMPLETE RANGE

Akari Soy Sauce is made in Japan by Yamasa Corporation and draws on their 370 years of experience in the art of brewing. With consistent quality from generation to generation, Yamasa is the preferred soy sauce of senior chefs in Tokyo and around the world.

Made from selected ingredients and brewed with a long ageing process, many consider Akari soy sauce to be the finest made.

## Classic Soy Sauces

Akari Soy Sauce can be used in a range of meals, snacks and desserts. Enhance the flavour of burger patties, grilled pineapple, roasted nuts or even chocolate brownies with the taste of umami! Akari Classic Soy Sauces are available in a range of sizes for cooking convenience or as a perfect table top seasoning.

# Teriyaki

A delicious recipe created from brewed soy sauce blended with sugar and carefully selected spices. The perfect addition to grilled, fried or braised meat for a well balanced sweet and spicy flavour.