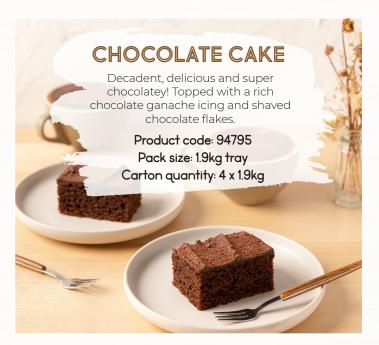

Baked fresh and snap-frozen for convenience, Caterers' Choice tray cakes contain no added artificial preservatives and are not pre-portioned for operational flexibility and customisable serving sizes. For best results, slice portions whilst still frozen using a knife dipped in hot water and thaw for just 30 minutes before serving.



Made from 100% sweet New Zealand apples. SERVE HOT OR COLD

NEW







All-time favourite flavours.











# **CUTTING GUIDE**

### Step One

Remove the cake from the package while still frozen.

#### Step Two

For best results, cut cake into required portions while frozen, using a sharp knife dipped in hot water.

## Step Three

Cover and return unused frozen portions to the freezer immediately.

## Step Four

Thaw sliced cake portions in the refrigerator (<5°C) for approximately 30 minutes before serving.



Cut at 60mm x 66mm for **30 pieces per tray** 



Cut at 50mm x 57mm for **42 pieces per fray** 

To place an order or for more information, contact your local Bidfood branch or log on to myBidfood.