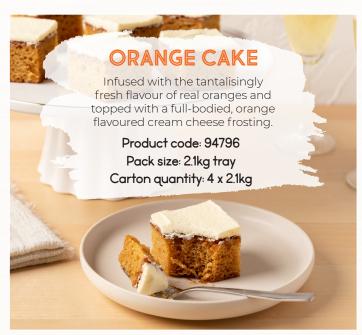

Baked fresh and snap-frozen for convenience, Caterers' Choice tray cakes contain no added artificial preservatives and are not pre-portioned for operational flexibility and customisable serving sizes. For best results, slice portions whilst still frozen using a knife dipped in hot water and thaw for just 30 minutes before serving.



Made from 100% sweet New Zealand apples. SERVE HOT OR COLD

NEW







All-time favourite flavours.











# **CUTTING GUIDE**

### Step One

Remove the cake from the package while still frozen.

#### Step Two

For best results, cut cake into required portions while frozen, using a sharp knife dipped in hot water.

## Step Three

Cover and return unused frozen portions to the freezer immediately.

## Step Four

Thaw sliced cake portions in the refrigerator (<5°C) for approximately 30 minutes before serving.



Cut at 60mm x 66mm for **30 pieces per tray** 



Cut at 50mm x 57mm for **42 pieces per fray** 

To place an order or for more information, contact your local Bidfood branch or log on to myBidfood.