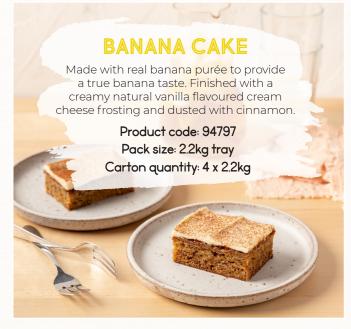

Baked fresh and snap-frozen for convenience, Caterers' Choice tray cakes contain no added artificial preservatives and are not pre-portioned for operational flexibility and customisable serving sizes. For best results, slice portions whilst still frozen using a knife dipped in hot water and thaw for just 30 minutes before serving.



Made from 100% sweet New Zealand apples. SERVE HOT OR COLD

NEW







All-time favourite flavours.











# **CUTTING GUIDE**

### Step One

Remove the cake from the package while still frozen.

#### Step Two

For best results, cut cake into required portions while frozen, using a sharp knife dipped in hot water.

## Step Three

Cover and return unused frozen portions to the freezer immediately.

## Step Four

Thaw sliced cake portions in the refrigerator (<5°C) for approximately 30 minutes before serving.



Cut at 60mm x 66mm for **30 pieces per tray** 



Cut at 50mm x 57mm for **42 pieces per fray** 

To place an order or for more information, contact your local Bidfood branch or log on to myBidfood.