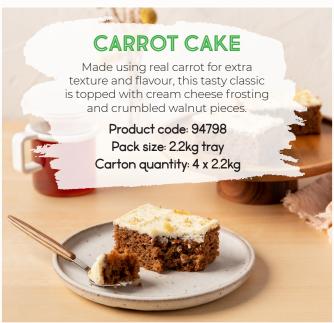

Baked fresh and snap-frozen for convenience, Caterers' Choice tray cakes contain no added artificial preservatives and are not pre-portioned for operational flexibility and customisable serving sizes. For best results, slice portions whilst still frozen using a knife dipped in hot water and thaw for just 30 minutes before serving.



Made from 100% sweet New Zealand apples. SERVE HOT OR COLD

NEW







All-time favourite flavours.











# **CUTTING GUIDE**

### Step One

Remove the cake from the package while still frozen.

#### Step Two

For best results, cut cake into required portions while frozen, using a sharp knife dipped in hot water.

## Step Three

Cover and return unused frozen portions to the freezer immediately.

## Step Four

Thaw sliced cake portions in the refrigerator (<5°C) for approximately 30 minutes before serving.



Cut at 60mm x 66mm for **30 pieces per tray** 



Cut at 50mm x 57mm for **42 pieces per fray** 

To place an order or for more information, contact your local Bidfood branch or log on to myBidfood.