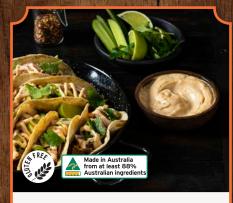

#### **MAYO-MAZING FLAVOURS**

#### Classic AIOLI

Product code: 214799 Carton: 6 x 1L squeeze bottle The ultimate sidekick to almost anything.

## Roasted Garlic AIOLI

Product code: 214798 Carton: 6 x 1L squeeze bottle **NEW** bulk size available: 10kg tub (210039)

An indulgent take on a familiar classic.

#### Vegan AIOLI

Product code: 214800 Carton: 6 x 1L squeeze bottle

A tasty, versatile and inclusive alternative.

### PERI PERI MAYO

Product code: 214802 Carton: 6 x 1L squeeze bottle Spicy and smooth, add some zing to everything.

## Classic Southwest CHIPOTLE MAYO

Product code: 214806 Carton: 6 x 1L squeeze bottle Bring the flavours of the south to your favourite Tex-mex dishes.

# Fiery Southwest CHIPOTLE MAYO

Product code: 214801 Carton: 6 x 1L squeeze bottle

Turn up the heat from pass to plate.