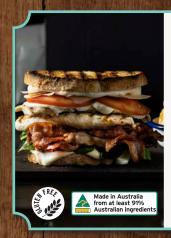

#### Special BURGER SAUCE

Product code: 214805 Carton: 6 x 1L squeeze bottle

Make the burger of champions with this special sauce.

# Rich & Creamy CAESAR DRESSING

Product code: 214796 Carton: 6 x 1L squeeze bottle

Perfect for refreshing salads, wraps or burgers.