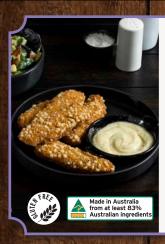

#### Classic AIOLI

Product code: 214799 Carton: 6 x 1L squeeze bottle The ultimate sidekick to almost anything.

## Roasted Garlic AIOLI

Product code: 214798 Carton: 6 x 1L squeeze bottle **NEW** bulk size available: 10kg tub (210039)

An indulgent take on a familiar classic.

#### Vegan AIOLI

Product code: 214800 Carton: 6 x 1L squeeze bottle

A tasty, versatile and inclusive alternative.