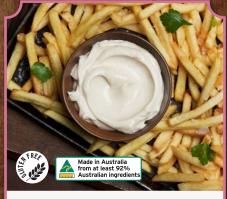

#### A SAUCY SELECTION

#### Zingy BLUE CHEESE SAUCE

Product code: 214804 Carton: 6 x 1L squeeze bottle

The perfect pal for spicy buffalo wings.

#### Special BURGER SAUCE

Product code: 214805 Carton: 6 x 1L squeeze bottle

Make the burger of champions with this special sauce.