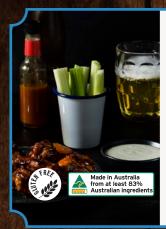

#### DRESSED TO IMPRESS

# Light & Smooth RANCH DRESSING

Product code: 214797 Carton: 6 x 1L squeeze bottle

A delicious addition to hot wings or coated bites.

# Rich & Creamy CAESAR DRESSING

Product code: 214796 Carton: 6 x 1L squeeze bottle

Perfect for refreshing salads, wraps or burgers.